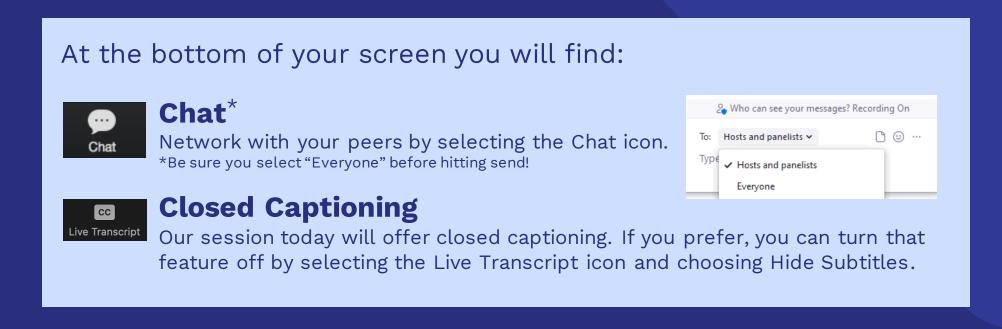

# Welcome to our webinar! Turn up your volume or plug headphones.

# Welcome to our webinar! Turn up your volume or plug headphones.

What are your thoughts about this session?

Tell us in a quick survey at the end.