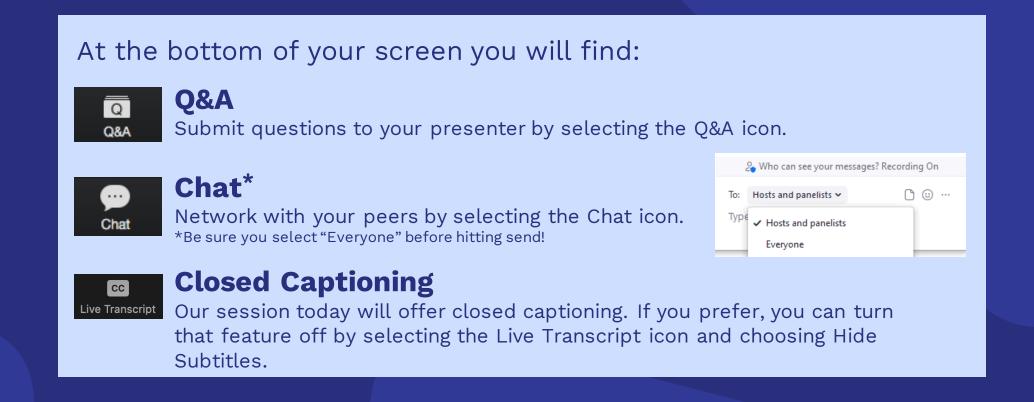

# Welcome to our webinar! Turn up your volume or plug headphones.

# Welcome to our webinar! Turn up your volume or plug headphones.

What are your thoughts about this session?

Tell us in a quick survey at the end.